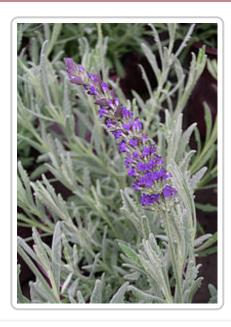

### Description

Originating in Oregon, its silver-grey, deeply toothed woolly leaves create a richly textured plant. Lavender-blue flowers bloom all summer. Suitable for growing indoors in a bright and sunny location.

#### **Attributes**

**Size Range:** 18-30" tall x 24-30" wide

Flower Color: Blue shades, Purple shades

Bloom Time

Jan Feb Mar Apr May Jun Jul Aug Sep Oct Nov Dec

Winter

Spring

Summer